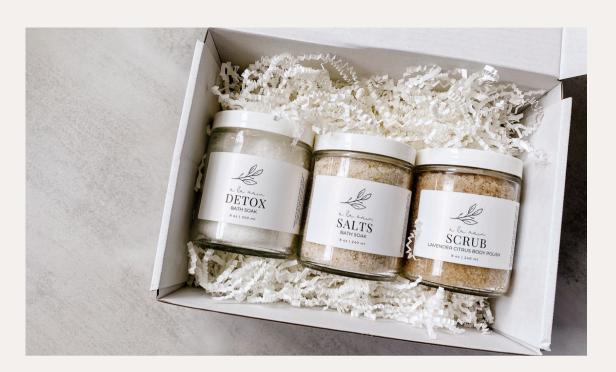

### GIFT BOX NO. 3: THE BATH TRIO BOX

Number 3 represents creativity, expression and joy. The Bath Trio gift box is filled with bath salts, bath bombs and scrubs to promote **rejuvenation and flow**, helping you align with the creative energy of three.

#### WHO IS THIS PERFECT FOR? Bath Lover, Spouse, Friend in need of Self Care

## What's Inside...

- SALTS BATH SOAK \$18
- DETOX SOAK \$18
- LAVENDER CITRUS BODY SCRUB \$25

OPTIONAL ADD ON: BATH BOMB TRIO - \$18