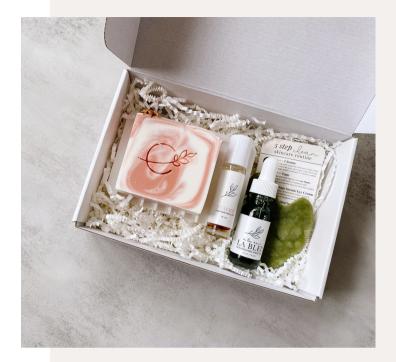

### GIFT BOX NO. 1: THE FEMME OR HOMME BOX

Number 1 represents the self and individuality. Femme translates to Woman in French, and Homme to Man. Our Femme and Homme gift box is filled with clean, mindful and intentional products that **nurture** him or her.

### What's Inside...

HER:

- FEMME PERFUME ROLL ON \$40
- JADE GUA SHA STONE \$10
- LAVENDER ROSE SOAP \$8
- LA BLEU FACE OIL (.5 OZ) \$25
- WHITE SILICONE SOAP DISH \$10