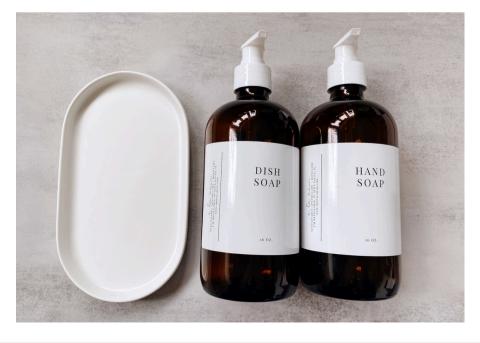

#### WHO IS THIS PERFECT FOR?

The Family Chef or Designated Dish Washer, Parent, Sibling, Colleague

- GRAPEFRUIT HAND SOAP \$17
- LEMON DISH SOAP \$15
- WHITE SINK TRAY \$23