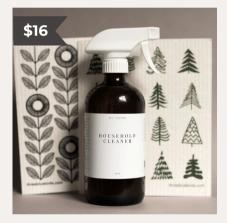

HOUSEHOLD CLEANER + CLOTH 16 oz amber glass bottle with Thieves Cleaner paired with a reusable and sustainable swedish cloth - perfect duo.

EVERYWHERE MIST Choose one of our Everywhere Mists from nine options - can be used in the home, on linens and on yourself. Use everywhere!