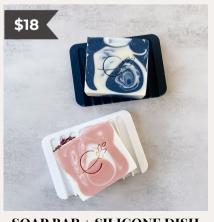

SOAP BAR + SILICONE DISH Pair a Cosh bar soap with a black or white silicone dish - made with pure ingredients and essential oils. Use on hands and body!