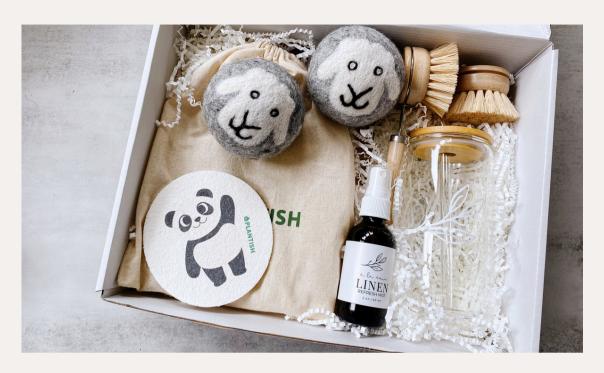

### **GIFT BOX NO. 9: THE TREE HUGGER BOX**

Number 9 represents compassion and generosity. The Tree Hugger gift box is filled with best selling **sustainable** goods and products that take the environment into consideration.

#### WHO IS THIS PERFECT FOR? Earth Lover, Spouse, Parent, Friend

- 2 SHEEP DRYER BALLS \$12
- LINEN MIST \$18
- SILICONE DISH COVERS (6) \$20
- REUSABLE TOWEL (2 SET) \$18
- DISH BRUSH WITH REFILL \$15
- GLASS WITH STRAW \$15
- COMPOSTABLE POP-UP SPONGE \$3