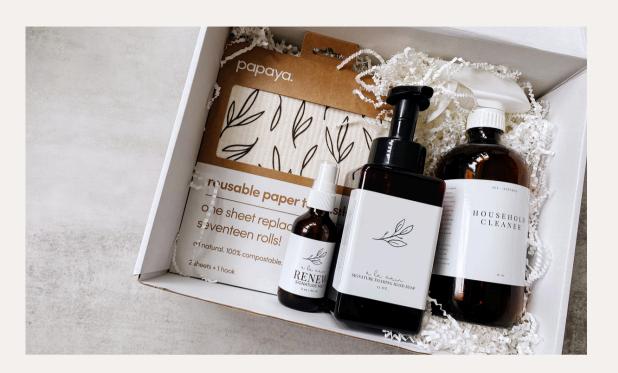

### GIFT BOX NO. 4: THE HOME ESSENTIALS BOX

Number 4 represents stability and structure. The Home Essentials gift box is filled with our top 4 home products that are the **foundation** to a cleaner + healthier home. These product are a great place to start when transitioning to cleaner living.

#### WHO IS THIS PERFECT FOR?

Aspiring Clean Living Friend, Colleague, Parent, Sibling, New Homeowner

### What's Inside...

- HOUSEHOLD CLEANER \$10
- REUSABLE CLOTHS (2 SET) \$18
- RENEW FOAMING SOAP \$18
- RENEW EVERYWHERE MIST \$18

Renew is the à la main signature scent, a blend of grapefruit, eucalyptus and peppermint essential oils.