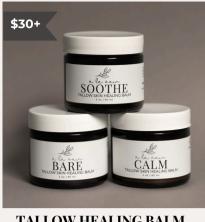

# GIFT IDEAS \$25-\$50

TALLOW HEALING BALM Tallow skin healing balm nourishes, repairs and heals skin deeply. Choose from 3 options.

AROMATHERAPY ROLL ON Choose one of our aromatherapy roll ons from our healing, restorative, or women's collections.

## What's Inside...

ADULT:

- UNSCENTED BODY WASH \$14
- SOOTHE TALLOW SKIN BALM \$35
- EXTRA GENTLE LOTION 8 OZ \$14
- YERBA MATE SHAVE BAR \$12
- ROUND WOOD SOAP DISH \$5

#### KIDS:

- KIDS WASH/SHAMPOO 8 OZ \$14
- BARE TALLOW SKIN BALM \$30
- EXTRA GENTLE LOTION 8 OZ \$14
- UNSCENTED KIDS SOAP BAR \$12
- ROUND WOOD SOAP DISH \$5