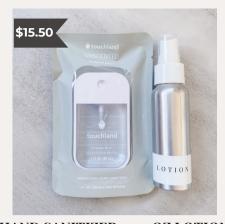

# GIFT IDEAS UP TO \$25

SHOWER STEAMERS BOX OF 4 Shower steamers help to relax and unwind after a long day! Place at the bottom of a shower for an invigorating experience.

HAND SANITIZER + 2.7 OZ LOTION Touchland Unscented hand sanitizer is a great gift to have on hand. Paired with a small lotion for clean, nourished hands on the go!