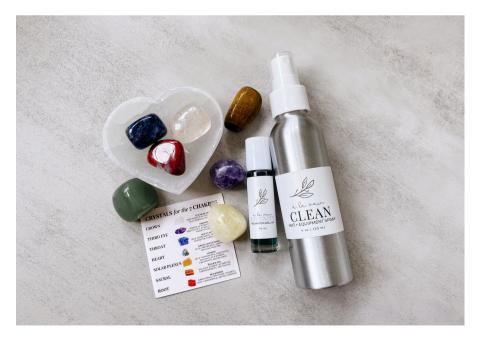

### GIFT BOX NO. 7: THE WOO WOO GURU BOX

Number 7 represents spirituality and introspection. The Woo Woo Guru gift box is filled with must haves that promote serene and grounded energy for use during any **spiritual + mindfulness** practices.

#### WHO IS THIS PERFECT FOR? Woo Woo Friend, Yogi, Meditation Lover, Spiritually Curious Pal

- SERENITY RELAXATION ROLL ON \$30
- CHAKRA CRYSTAL SET \$25
- SELENITE CRYSTAL HEART BOWL \$18
- CLEAN YOGA MAT SPRAY (4 OZ) \$15