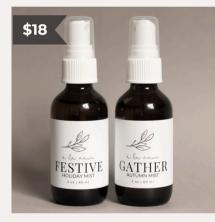

HOUSEHOLD CLEANER + CLOTH 16 oz amber glass bottle with Thieves Cleaner paired with a reusable and sustainable swedish cloth - perfect duo.

EVERYWHERE MIST Choose one of our Everywhere Mists from nine options - can be used in the home, on linens and on yourself. Use everywhere!