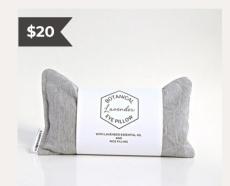

#### **AROMATHERAPY EYE PILLOW**

Place in the freezer or microwave and lay across eyes for cooling or warm relief. Or use to block out light. Infused with lavender.