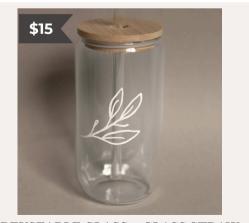

REUSEABLE GLASS + GLASS STRAW Our signature à la main leaf on a refillable glass with bamboo lid and glass straw. Stick a gift card inside!