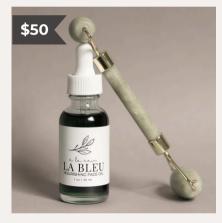

LA BLEU FACE OIL + JADE ROLLER Our best selling La Bleu nourishing face oil with a jade roller or gua sha stone - perfect pairing for your skincare ritual.

DIFFUSER BLEND Add 3-5 drops of our diffuser blends to a diffuser, add water, and enjoy as the pleasant aroma fills your space.