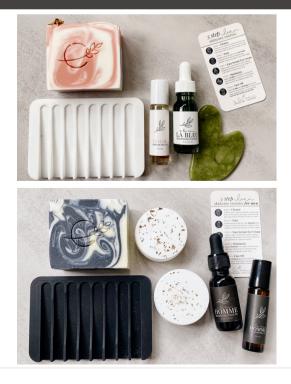

### What's Inside...

HER:

- FEMME PERFUME ROLL ON \$40
- JADE GUA SHA STONE \$10
- LAVENDER ROSE SOAP \$8
- LA BLEU FACE OIL (.5 OZ) \$25
- WHITE SILICONE SOAP DISH \$10

### What's Inside...

HIM:

- HOMME COLOGNE ROLL ON \$40
- 2 SHOWER STEAMERS \$6
- TEA TREE CHARCOAL SOAP \$8
- HOMME BEARD + FACE OIL \$25
- BLACK SILICONE SOAP DISH \$10