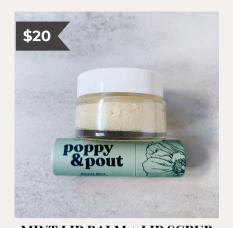

# GIFT IDEAS UP TO \$25

FOAMING HAND SOAP Foaming hand soap bottle scented with our Renew, Gather or Festive essential oil blend. Leaves hands nourished.

MINT LIP BALM + LIP SCRUB Mint Poppy & Pout Lip balm with our handcrafted Pout Lip Scrub keeps lips soft and nourished all year long.