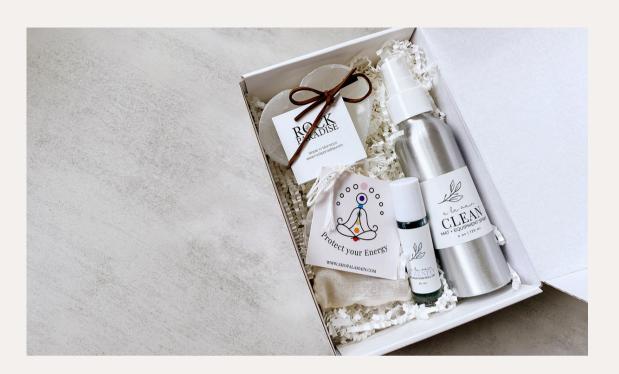

### GIFT BOX NO. 7: THE WOO WOO GURU BOX

Number 7 represents spirituality and introspection. The Woo Woo Guru gift box is filled with must haves that promote serene and grounded energy for use during any **spiritual + mindfulness** practices.

#### WHO IS THIS PERFECT FOR? Woo Woo Friend, Yogi, Meditation Lover, Spiritually Curious Pal

- SERENITY RELAXATION ROLL ON \$30
- CHAKRA CRYSTAL SET \$25
- SELENITE CRYSTAL HEART BOWL \$18
- CLEAN YOGA MAT SPRAY (4 OZ) \$15