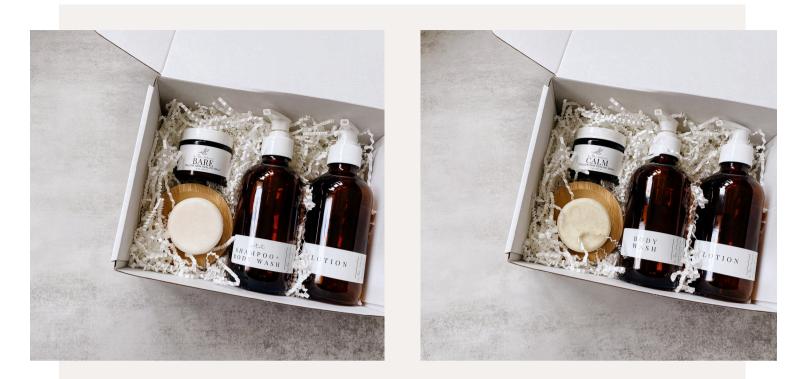

### **GIFT BOX NO. 8: THE BODY CARE BOX**

Number 8 represents power, strength and abundance. The Body Care gift box is filled with supportive products for the body that promote a luxurious and **empowered** bathing experience. Select from two options - kid or adult.

## What's Inside...

ADULT:

- UNSCENTED BODY WASH \$14
- SOOTHE TALLOW SKIN BALM \$35
- EXTRA GENTLE LOTION 8 OZ \$14
- YERBA MATE SHAVE BAR \$12
- ROUND WOOD SOAP DISH \$5

#### KIDS:

- KIDS WASH/SHAMPOO 8 OZ \$14
- BARE TALLOW SKIN BALM \$30
- EXTRA GENTLE LOTION 8 OZ \$14
- UNSCENTED KIDS SOAP BAR \$12
- ROUND WOOD SOAP DISH \$5