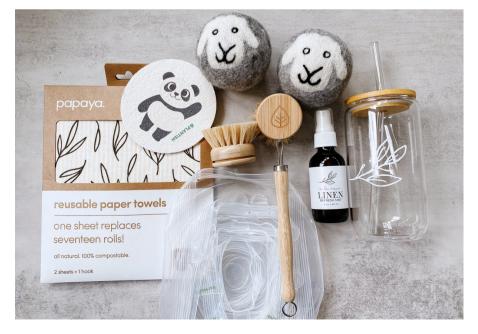

### **GIFT BOX NO. 9: THE TREE HUGGER BOX**

Number 9 represents compassion and generosity. The Tree Hugger gift box is filled with best selling **sustainable** goods and products that take the environment into consideration.

#### WHO IS THIS PERFECT FOR? Earth Lover, Spouse, Parent, Friend

- 2 SHEEP DRYER BALLS \$12
- LINEN MIST \$18
- SILICONE DISH COVERS (6) \$20
- REUSABLE TOWEL (2 SET) \$18
- DISH BRUSH WITH REFILL \$15
- GLASS WITH STRAW \$15
- COMPOSTABLE POP-UP SPONGE \$3