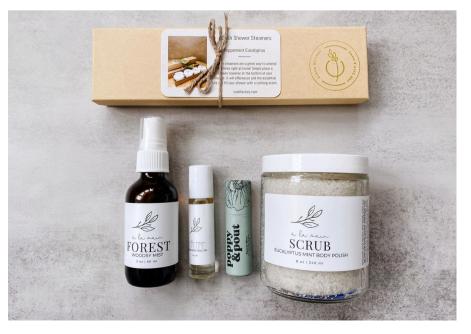

### GIFT BOX NO. 10: THE UPLIFTED BOX

Number 10 represents new beginnings and potential. The Uplift gift box is filled with products that will **invigorate and awaken** the senses.

#### WHO IS THIS PERFECT FOR? Active Men or Women, Colleague, Friend

- UPLIFT ROLL ON \$30
- FOREST MIST \$18
- 4 PACK SHOWER STEAMERS \$14
- SWEET MINT LIP BALM \$10
- EUCALYPTUS MINT BODY POLISH \$25