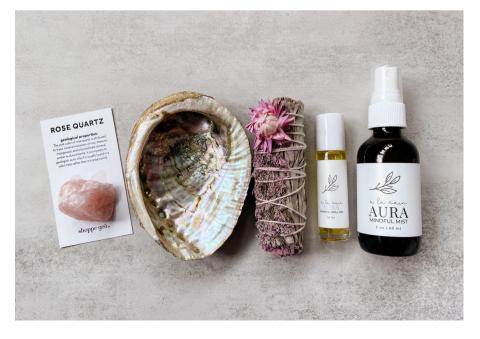

### GIFT BOX NO. 11: THE MINDFUL MAVEN

Number 11 represents the intuition and mastery. Our Mindful Maven gift box is filled with grounding + healing tools that support **enlightenment, guidance and clarity**.

#### WHO IS THIS PERFECT FOR? Spiritual Friend, Yogi, Sibling, Colleague

- FLORAL SAGE BUNDLE \$10
- AURA MIST \$18
- AURA ROLL ON \$30
- ABALONE SHELL \$10
- ROSE QUARTZ RAW CRYSTAL \$4