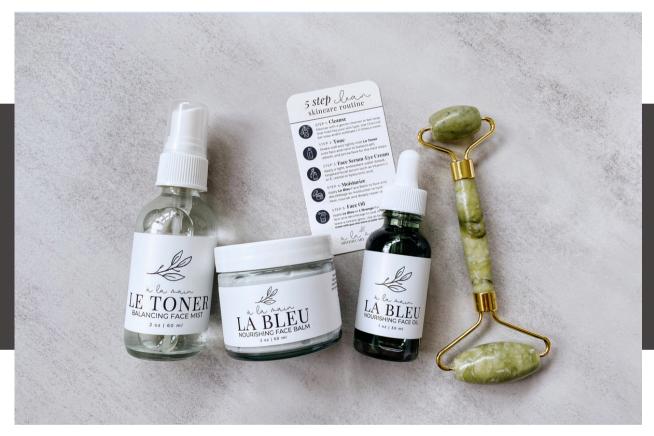

LA BLEU FACE OIL + JADE ROLLER Our best selling La Bleu nourishing face oil with a jade roller or gua sha stone - perfect pairing for your skincare ritual.

DIFFUSER BLEND Add 3-5 drops of our diffuser blends to a diffuser, add water, and enjoy as the pleasant aroma fills your space.