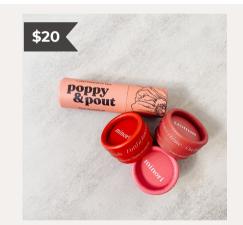

#### MINI BLUSH + GRAPEFRUIT LIP BALM

Choose a mini cream blush with a grapefruit Poppy & Pout lip balm - a perfect clean beauty gift for all ages.

LINEN MIST + DRYER BALL Mist Linen over dryer balls to add light lavender + eucalyptus scent, a great swap from dryer sheets and synthetic fragrance.