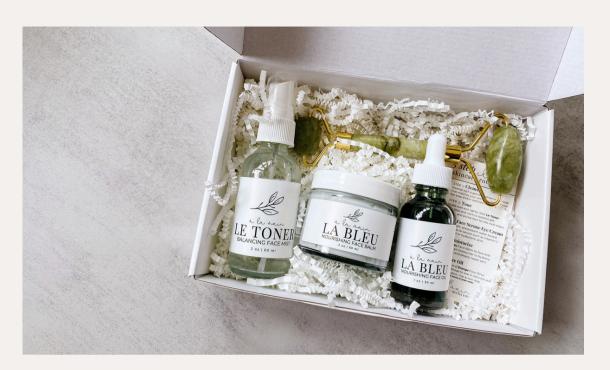

### GIFT BOX NO. 6: THE NATURAL BEAUTY BOX

Number 6 represents care, harmony and responsibility. The Natural Beauty gift box is filled with our best selling all natural skincare collection that is responsibly made and sourced and sure to bring **harmony and care** to your daily skincare ritual.

#### WHO IS THIS PERFECT FOR? Skincare Guru, Women, Teens, Bestie

- LA BLEU FACE OIL (1 OZ) \$40
- LE TONER FACE MIST (2 OZ) \$25
- LA BLEU FACE BALM (2 OZ) \$55
- JADE ROLLER \$10