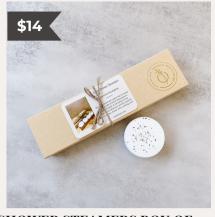

# GIFT IDEAS UP TO \$25

SHOWER STEAMERS BOX OF 4 Shower steamers help to relax and unwind after a long day! Place at the bottom of a shower for an invigorating experience.

HAND SANITIZER + 2.7 OZ LOTION Touchland Unscented hand sanitizer is a great gift to have on hand. Paired with a small lotion for clean, nourished hands on the go!