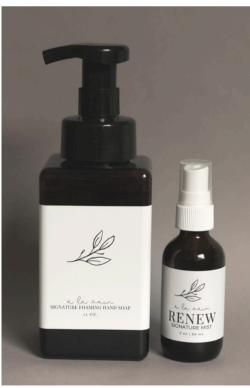

# GIFT IDEAS UP TO \$25

FOAMING HAND SOAP Foaming hand soap bottle scented with our Renew, Gather or Festive essential oil blend. Leaves hands nourished.

MINT LIP BALM + LIP SCRUB Mint Poppy & Pout Lip balm with our handcrafted Pout Lip Scrub keeps lips soft and nourished all year long.

### What's Inside...

- HOUSEHOLD CLEANER \$10
- REUSABLE CLOTHS (2 SET) \$18
- RENEW FOAMING SOAP \$18
- RENEW EVERYWHERE MIST \$18

Renew is the à la main signature scent, a blend of grapefruit, eucalyptus and peppermint essential oils.