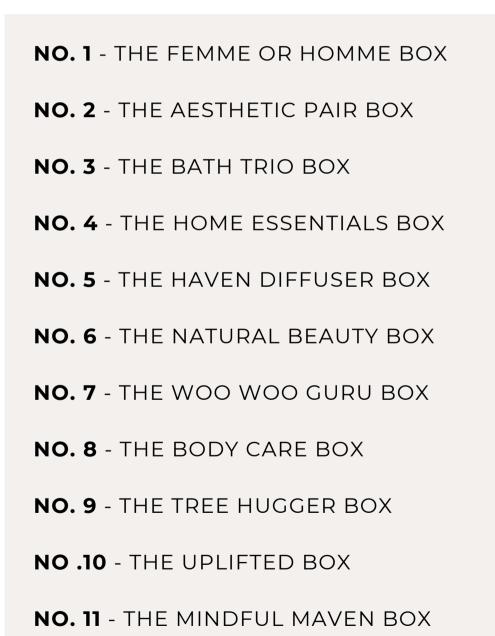

# GIFT BOX COLLECTION

Our gift boxes are intentional, mindful and aesthetically appealing sets. *There are 11 gift box options and each corresponds to a number, 1-11.* In numerology, each number carries its own unique vibration and meaning. The meaning of each number helped to guide the vision for each box!