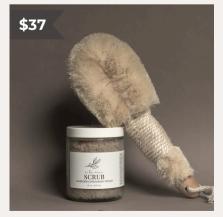

LAVENDER CITRUS SCRUB + DRY BRUSH Exfoliate + improve your skin's appearance while enhancing lymphathic drainage and blood flow with this duo.

DREAM MIST + DREAM ROLL ON You'll rest easy using this combination to unwind before bed. Mist Dream over linens and roll on Dream at part of nightly ritual.