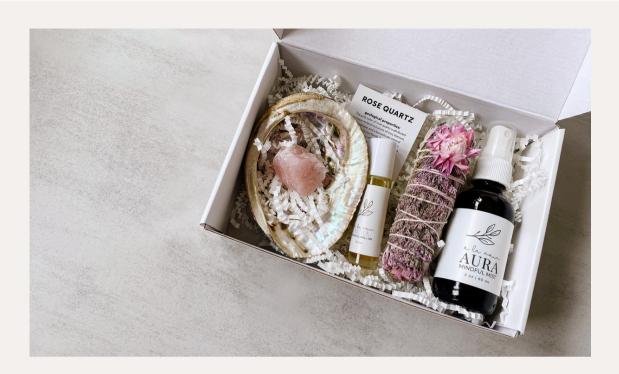

### GIFT BOX NO. 11: THE MINDFUL MAVEN

Number 11 represents the intuition and mastery. Our Mindful Maven gift box is filled with grounding + healing tools that support **enlightenment, guidance and clarity**.

#### WHO IS THIS PERFECT FOR? Spiritual Friend, Yogi, Sibling, Colleague

- FLORAL SAGE BUNDLE \$10
- AURA MIST \$18
- AURA ROLL ON \$30
- ABALONE SHELL \$10
- ROSE QUARTZ RAW CRYSTAL \$4