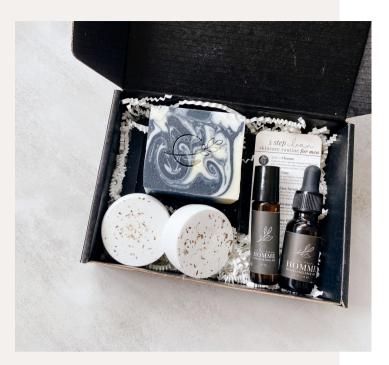

### What's Inside...

HIM:

- HOMME COLOGNE ROLL ON \$40
- 2 SHOWER STEAMERS \$6
- TEA TREE CHARCOAL SOAP \$8
- HOMME BEARD + FACE OIL \$25
- BLACK SILICONE SOAP DISH \$10