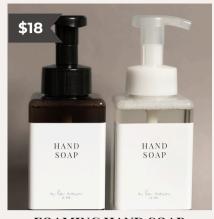

# GIFT IDEAS UP TO \$25

FOAMING HAND SOAP Foaming hand soap bottle scented with our Renew, Gather or Festive essential oil blend. Leaves hands nourished.

MINT LIP BALM + LIP SCRUB Mint Poppy & Pout Lip balm with our handcrafted Pout Lip Scrub keeps lips soft and nourished all year long.