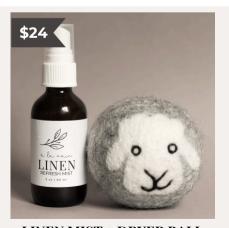

#### MINI BLUSH + GRAPEFRUIT LIP BALM

Choose a mini cream blush with a grapefruit Poppy & Pout lip balm - a perfect clean beauty gift for all ages.

LINEN MIST + DRYER BALL Mist Linen over dryer balls to add light lavender + eucalyptus scent, a great swap from dryer sheets and synthetic fragrance.