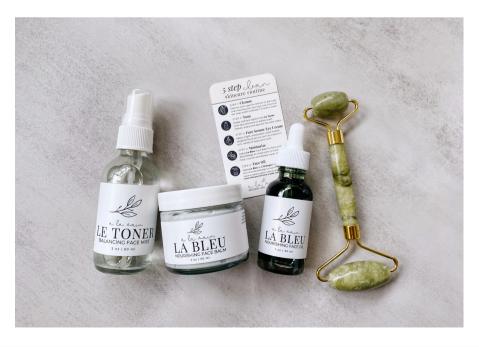

### GIFT BOX NO. 6: THE NATURAL BEAUTY BOX

Number 6 represents care, harmony and responsibility. The Natural Beauty gift box is filled with our best selling all natural skincare collection that is responsibly made and sourced and sure to bring **harmony and care** to your daily skincare ritual.

#### WHO IS THIS PERFECT FOR? Skincare Guru, Women, Teens, Bestie

- LA BLEU FACE OIL (1 OZ) \$40
- LE TONER FACE MIST (2 OZ) \$25
- LA BLEU FACE BALM (2 OZ) \$55
- JADE ROLLER \$10