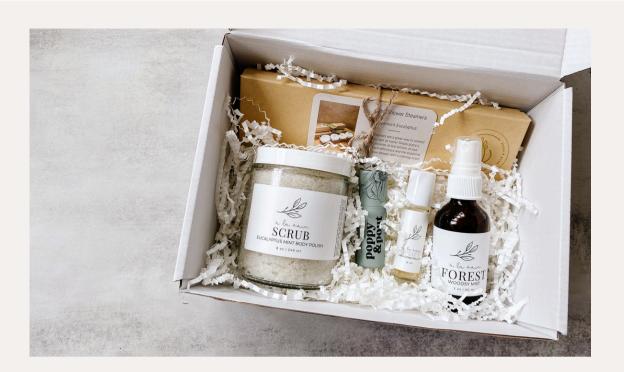

### GIFT BOX NO. 10: THE UPLIFTED BOX

Number 10 represents new beginnings and potential. The Uplift gift box is filled with products that will **invigorate and awaken** the senses.

#### WHO IS THIS PERFECT FOR? Active Men or Women, Colleague, Friend

- UPLIFT ROLL ON \$30
- FOREST MIST \$18
- 4 PACK SHOWER STEAMERS \$14
- SWEET MINT LIP BALM \$10
- EUCALYPTUS MINT BODY POLISH \$25