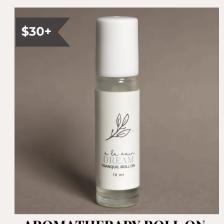

# GIFT IDEAS \$25-\$50

TALLOW HEALING BALM Tallow skin healing balm nourishes, repairs and heals skin deeply. Choose from 3 options.

AROMATHERAPY ROLL ON Choose one of our aromatherapy roll ons from our healing, restorative, or women's collections.

LAVENDER CITRUS SCRUB + DRY BRUSH Exfoliate + improve your skin's appearance while enhancing lymphathic drainage and blood flow with this duo.

DREAM MIST + DREAM ROLL ON You'll rest easy using this combination to unwind before bed. Mist Dream over linens and roll on Dream at part of nightly ritual.