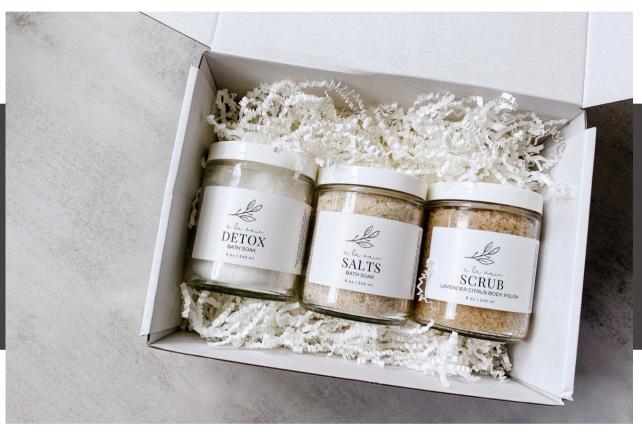

### GIFT BOX NO. 3: THE BATH TRIO BOX

Number 3 represents creativity, expression and joy. The Bath Trio gift box is filled with bath salts, bath bombs and scrubs to promote **rejuvenation and flow**, helping you align with the creative energy of three.

## What's Inside...

- SALTS BATH SOAK \$18
- DETOX SOAK \$18
- LAVENDER CITRUS BODY SCRUB \$25

OPTIONAL ADD ON: BATH BOMB TRIO - \$18