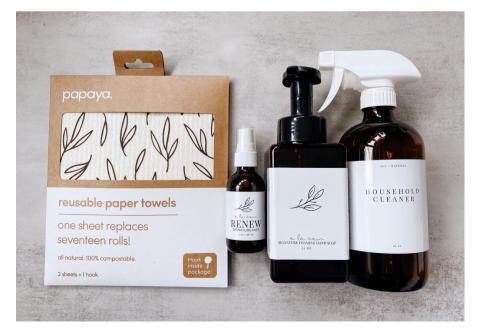

### GIFT BOX NO. 4: THE HOME ESSENTIALS BOX

Number 4 represents stability and structure. The Home Essentials gift box is filled with our top 4 home products that are the **foundation** to a cleaner + healthier home. These product are a great place to start when transitioning to cleaner living.

#### WHO IS THIS PERFECT FOR?

Aspiring Clean Living Friend, Colleague, Parent, Sibling, New Homeowner

### What's Inside...

- HOUSEHOLD CLEANER \$10
- REUSABLE CLOTHS (2 SET) \$18
- RENEW FOAMING SOAP \$18
- RENEW EVERYWHERE MIST \$18

Renew is the à la main signature scent, a blend of grapefruit, eucalyptus and peppermint essential oils.