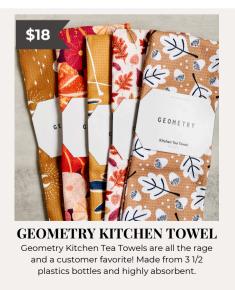

#### LEMON SOAP + LEMON GEOMETRY TOWEL A pairing that everyone loves. lemon scented hand soap with a Lemon Geometry

Kitchen Tea Towel.