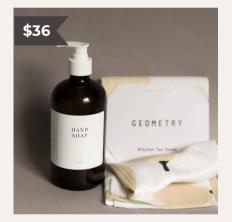

#### LEMON SOAP + LEMON GEOMETRY TOWEL A pairing that everyone loves. lemon scented hand soap with a Lemon Geometry

Kitchen Tea Towel.