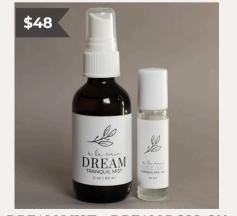

LAVENDER CITRUS SCRUB + DRY BRUSH Exfoliate + improve your skin's appearance while enhancing lymphathic drainage and blood flow with this duo.

DREAM MIST + DREAM ROLL ON You'll rest easy using this combination to unwind before bed. Mist Dream over linens and roll on Dream at part of nightly ritual.