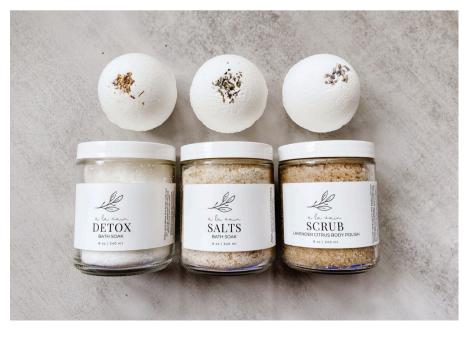

### GIFT BOX NO. 3: THE BATH TRIO BOX

Number 3 represents creativity, expression and joy. The Bath Trio gift box is filled with bath salts, bath bombs and scrubs to promote **rejuvenation and flow**, helping you align with the creative energy of three.

#### WHO IS THIS PERFECT FOR? Bath Lover, Spouse, Friend in need of Self Care

## What's Inside...

- SALTS BATH SOAK \$18
- DETOX SOAK \$18
- LAVENDER CITRUS BODY SCRUB \$25

OPTIONAL ADD ON: BATH BOMB TRIO - \$18