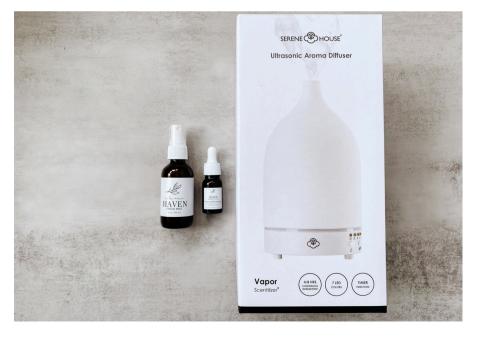

### **GIFT BOX NO. 5: THE HAVEN DIFFUSER BOX**

*Number 5 represents freedom and change*. The Haven gift box is filled with our Haven products and a diffuser that will **transform** any space. This is a great way to swap artificial home fragrances for something more natural + supportive to your body.

## What's Inside...

- HAVEN EVERYWHERE MIST \$18
- HAVEN DIFFUSER BLEND \$45
- WHITE CERAMIC DIFFUSER \$50

Haven is an inviting, clean and uplifting aroma perfect for any home. A blend of lemon, rosemary, vanilla and peppermint essential oils.