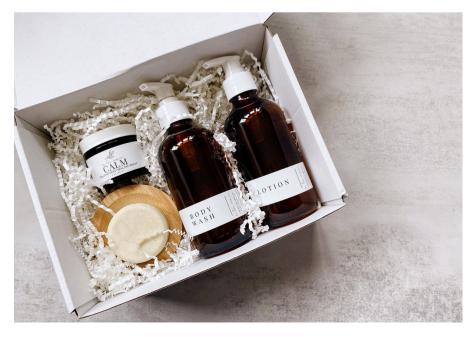

### **GIFT BOX NO. 8: THE BODY CARE BOX**

Number 8 represents power, strength and abundance. The Body Care gift box is filled with supportive products for the body that promote a luxurious and **empowered** bathing experience. Select from two options - kid or adult.

## What's Inside...

ADULT:

- UNSCENTED BODY WASH \$14
- SOOTHE TALLOW SKIN BALM \$35
- EXTRA GENTLE LOTION 8 OZ \$14
- YERBA MATE SHAVE BAR \$12
- ROUND WOOD SOAP DISH \$5